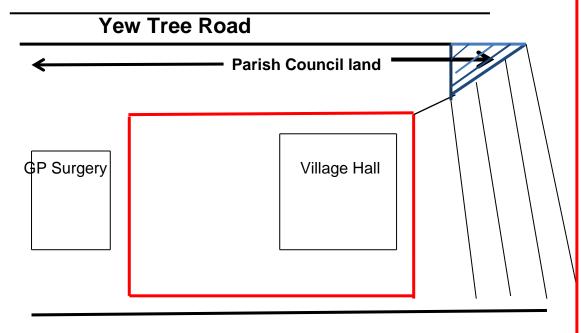

## **Rosliston Parish Council**

Notice is hereby given that a request has been made to the Parish Council by a resident of the village, to purchase a section of land at the rear of the Village Hall.

The area shown in red on the map below belongs to the Village Hall with Parish Council ownership shown by black arrows, and the proposed section of land requested to be purchased shown in blue.